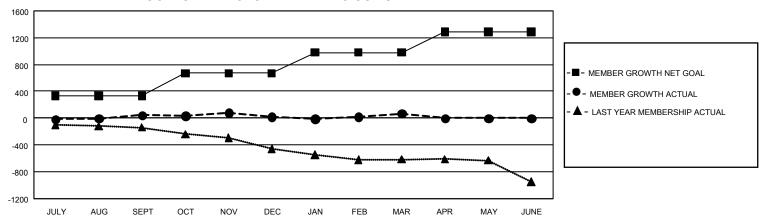

## GMT Constitutional Area 1, Group C

REPORT DOES NOT INCLUDE CLUBS IN UNDISTRICTED AREAS.

| Clubs                 |               |           |               | Members               |                        |                         |                                                    |
|-----------------------|---------------|-----------|---------------|-----------------------|------------------------|-------------------------|----------------------------------------------------|
| RESULTS FOR 2021-2022 |               |           |               | RESULTS FOR 2021-2022 |                        |                         |                                                    |
| QUARTER               | NEW CLUB GOAL | NEW CLUBS | DROPPED CLUBS | QUARTER MEME          | BER GROWTH NET<br>GOAL | MEMBER GROWTH<br>ACTUAL | DROPPED MEMBERS<br>ACTUAL (including<br>transfers) |
| JULY/AUG/SEPT         | 3             | 0         | 4             | JULY/AUG/SEPT         | 330                    | 481                     | 393                                                |
| OCT/NOV/DEC           | 21            | 1         | 4             | OCT/NOV/DEC           | 338                    | 509                     | 493                                                |
| JAN/FEB/MAR           | 18            | 0         | 1             | JAN/FEB/MAR           | 313                    | 491                     | 414                                                |
| APR/MAY/JUNE          | 24            | 0         | 0             | APR/MAY/JUNE          | 308                    | 0                       | 0                                                  |

## GOALS AND ACTUAL MEMBERS CUMULATIVE

| DROPPED CLUBS: 9 |       | 386 CLUBS OF 640 ADDED 1<br>OR MORE NEW MEMBERS | GENDER DISTRIBUTION                 |                 |  |
|------------------|-------|-------------------------------------------------|-------------------------------------|-----------------|--|
|                  |       |                                                 | MALE                                | 13,421 (68.48%) |  |
|                  |       |                                                 | FEMALE                              | 6,173 (31.50%)  |  |
| DROPPED MEMBERS  |       |                                                 | NON BINARY                          | 0 (0.00%)       |  |
| DECEASED         | 219   |                                                 | PREFER NOT TO ANSWER                | 5 (0.03%)       |  |
| CLUB CANCELLED   | 26    |                                                 | TOTAL FAMILY UNIT MEMBERS           | 3,920           |  |
| OTHER            | 1,056 | CLICK HERE FOR                                  | ,                                   |                 |  |
| TOTAL            | 1,301 | CUMULATIVE MEMBERSHIP DATA                      | FAMILY MEMBERS PAYING HALF DUES 1,9 |                 |  |