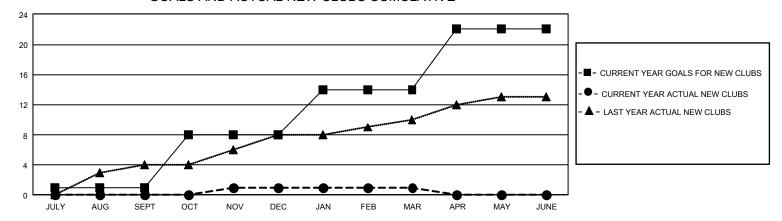

## GMT Constitutional Area 1, Group C

REPORT DOES NOT INCLUDE CLUBS IN UNDISTRICTED AREAS.

| Clubs                 |               |           |               | Members               |                        |                         |                                                    |
|-----------------------|---------------|-----------|---------------|-----------------------|------------------------|-------------------------|----------------------------------------------------|
| RESULTS FOR 2021-2022 |               |           |               | RESULTS FOR 2021-2022 |                        |                         |                                                    |
| QUARTER               | NEW CLUB GOAL | NEW CLUBS | DROPPED CLUBS | QUARTER MEME          | BER GROWTH NET<br>GOAL | MEMBER GROWTH<br>ACTUAL | DROPPED MEMBERS<br>ACTUAL (including<br>transfers) |
| JULY/AUG/SEPT         | 3             | 0         | 4             | JULY/AUG/SEPT         | 330                    | 481                     | 393                                                |
| OCT/NOV/DEC           | 21            | 1         | 4             | OCT/NOV/DEC           | 338                    | 509                     | 493                                                |
| JAN/FEB/MAR           | 18            | 0         | 1             | JAN/FEB/MAR           | 313                    | 491                     | 414                                                |
| APR/MAY/JUNE          | 24            | 0         | 0             | APR/MAY/JUNE          | 308                    | 0                       | 0                                                  |

## GOALS AND ACTUAL NEW CLUBS CUMULATIVE